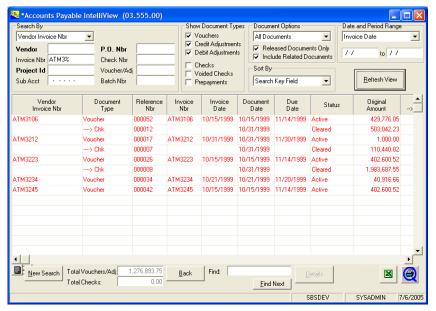

#### **Answer Questions Quickly**

In the screen above, the user is searching for vendor invoice numbers beginning with "ATM3". Search using all or part of any of the key fields. See vouchers followed immediately by the checks and debit adjustments used to pay them.

IntelliView displays related documents. For instance, a voucher is immediately followed by the related checks and debit adjustments used to pay the voucher. A check is immediately followed by the vouchers and adjustments paid with that check. The related documents always begin with "--->", making them easy to spot.