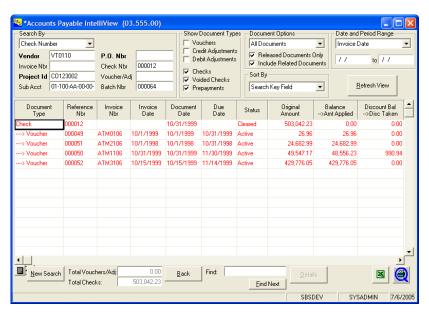

#### **View Check Details**

IntelliView makes it easy to see the vouchers and credit adjustments paid by a check. In the screen above, the user has retrieved check number 000012. The related vouchers are listed showing the amounts applied to each voucher and any discounts taken.