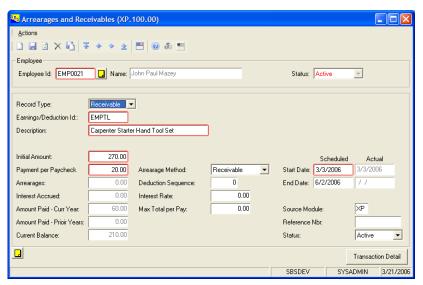

#### **Employee Receivables**

Employee Receivables are easily managed with Silver Brook Payroll Extensions. Simply assign a payroll deduction id, describe the item, enter the initial amount, and the payment amount per paycheck.