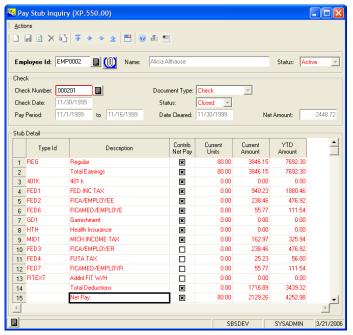

#### **Deduction Options**

Payroll Extensions features are easily activated on a deduction-by-deduction basis.