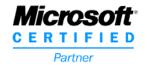

#### **Pay Stub Inquiry**

Pay Stub Inquiry lets you quickly retrieve the details of any paycheck issued to an employee.